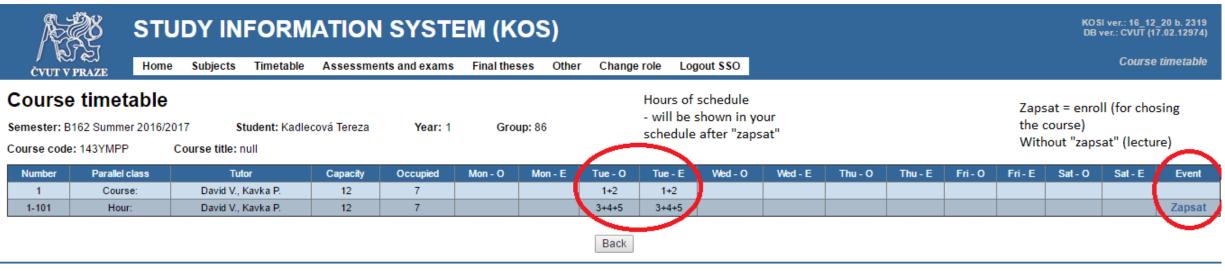

Provider: Computing and Information Centre

CTU HelpDesk Help Logout SSO

If you enrol the subject it is not sufficient. You have to go to "create personal timetable" and show the schedule of the specific subject.

The lecture is automatically added into your schedule. You have to choose the course by clicking on "zapsat". Then it will be shown in your timetable.