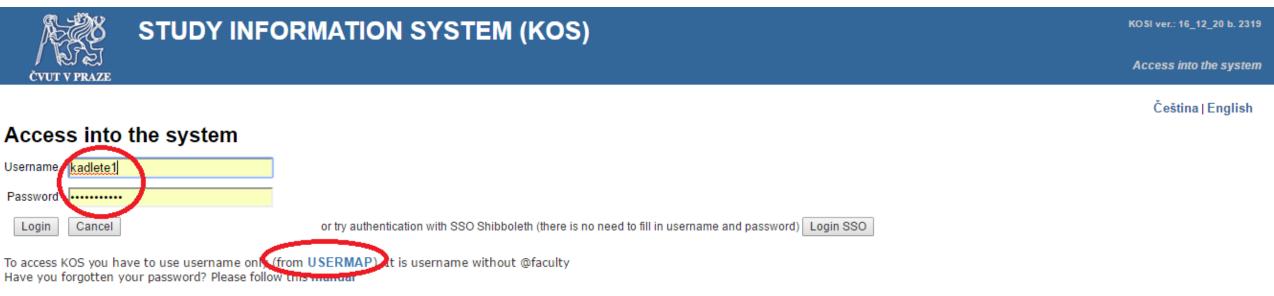

Vstup do systému

#### Vstup do systému

nebo otestujte vstup pomocí SSO (zde není třeba vyplňovat jméno ani heslo) Přihlásit SSO

Pro přístup do KOSu použijte pouze login z **USERMAP**, tedy login bez @fakulta. Zapomněli jste své heslo? Postupujte podle návodu.

UPOZORNĚNÍ! Platnost Hesla ČVUT je omezena na 365 dnů od jeho poslední změny. Informace o datu expirace Hesla ČVUT najdete po přihlášení do aplikací KOS a USERMAP (příp. FIS, PES). Pokud potřebujete heslo změnit, jděte na stránku usermap.cvut.cz.

WARNING! Validity of CTU password is limited to 365 days from last change.

You can find more information about CTU password expiry date after logging into KOS, USERMAP, FIS or PES. Visit usermap.cvut.cz in case you need to change your password